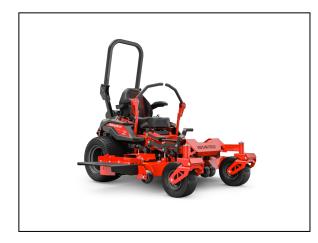

## Gravely Pro-Turn Z 52" Zero Turn Mower 991283

## PROOF THAT SUPERIOR CUT AND SUPERIOR COMFORT CAN COEXIST.

Performance and comfort don't need to be mutually exclusive. The Pro-Turn Z has wrapped them both in a new, bolder look that's packed full of commercial-grade features. But the biggest surprise is it still maintains its attractive baseline price. All-day comfort, an unparalleled cut, and Gravely's signature durability make the Pro-Turn Z a no-nonsense workhorse worthy of bearing the Gravely name.