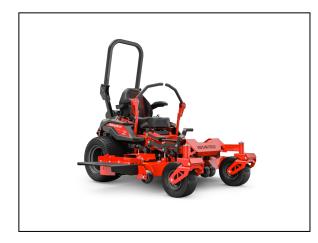

## Gravely Pro-Turn Z 60" Zero Turn Mower 991285

## PROOF THAT SUPERIOR CUT AND SUPERIOR COMFORT CAN COEXIST.

Performance and comfort don't need to be mutually exclusive. The Pro-Turn Z has wrapped them both in a new, bolder look that's packed full of commercial-grade features. But the biggest surprise is it still maintains its attractive baseline price. All-day comfort, an unparalleled cut, and Gravely's signature durability make the Pro-Turn Z a no-nonsense workhorse worthy of bearing the Gravely name.