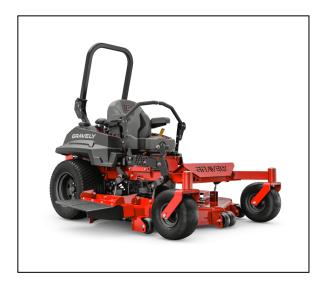

## Gravely Pro-Turn® Mach One 60" Kawasaki® Zero-Turn Mower 992519

Read More

SKU:992519

**Price:**\$15399

Categories: Gravely

# Gravely Pro-Turn® Mach One 60" Kawasaki® Zero-Turn Mower

Overgrown properties, stalky grasses, and wet conditions are no match for the MACH ONE. The tunnel deck directs clippings away from the blades, keeping them from getting bogged down.