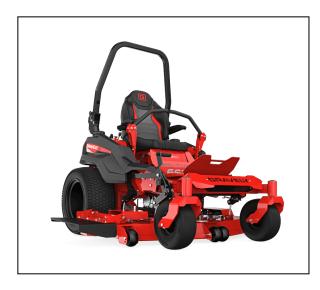

# Gravely Pro-Turn 652 Zero Turn Mower 992505

SURPASSING EXPECTATIONS WAS A GIVEN. OUR GOAL WAS TO REDEFINE THEM.

Introducing the new Pro-Turn 600, the latest and greatest addition to our new generation of zero turn lawnmowers. We've pulled out all the stops to build a commercial machine focused on operator comfort without sacrificing its superior performance, and we wrapped it all up in a sleek new design. You'll cut more acreage faster yet feel less fatigued when you trailer-up for the night. Once you hop on board this new standard for commercial mowers, you'll never look back.

#### X-Factor® III Deck

A new deck has been completely redesigned for better grass dispersion. Its new look is constructed from seven-gauge steel to deliver years of solid performance.

### **Large Diameter Tires**

Both the front and rear provide a smoother ride and more traction in varying conditions.