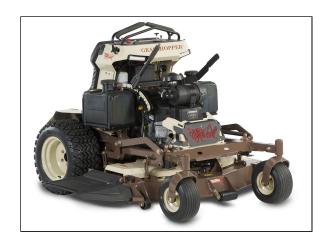

## Grasshopper SO26 61" Stand On Mower

Read More

SKU:535160

**Price:**\$12625

Categories: Grasshopper

## Grasshopper SO26 61" Stand On Mower

Take your business to the next level. The Stand-On Series is designed for extreme operator proficiency and all-day ergonomic comfort. True ZeroTurn<sup>TM</sup> maneuverability, outstanding ease-of-use, effortless on/off, and legendary Grasshopper cut quality combine to deliver superior performance.