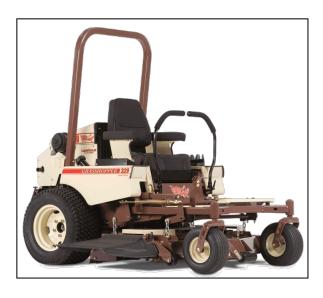

## Grasshopper MidMount 329 52" Kubota

Built tough for extended service life, the Grasshopper Model 329 riding lawnmower combines powerful, liquid-cooled gas performance, with zero-turn maneuverability and fuel economy to help turf care professionals maximize their profitability and reduce fixed costs. These mowers are known for their comfort and quality and they deliver reliable service year-in-and-year-out.