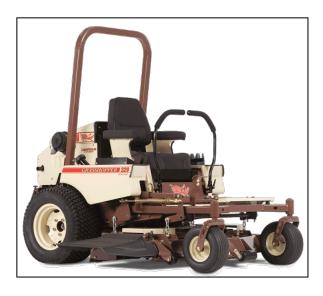

## Grasshopper MidMount 329ku 72'' Zero Turn Mower

Read More

SKU:534181

**Price:**\$19195

Categories: Grasshopper

## Grasshopper MidMount 329 72" Kubota

Built tough for extended service life, the Grasshopper Model 329 riding lawnmower combines powerful, liquid-cooled gas performance, with zero-turn maneuverability and fuel economy to help turf care professionals maximize their profitability and reduce fixed costs. These mowers are known for their comfort and quality and they deliver reliable service year-in-and-year-out.