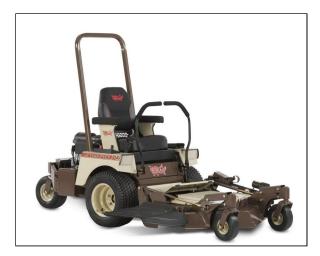

## Grasshopper FrontMount 525V 42'' Zero Turn Mower

Read More

SKU:531525

**Price:**\$10815

Categories: Grasshopper

## **Grasshopper FrontMount 525 - 42''**

The Grasshopper 525V-42 is the fastest, most economical and compact FrontMount<sup>™</sup> riding lawn mower available. This zero-radius mower with a 42-inch front-mounted cutting deck will fit through 4-foot gates and is perfect for homeowners and landscape professionals. Enjoy all the zero-radius maneuverability, cut quality, comfort, and durability that only Grasshopper riding lawn mowers provide. The PowerFold® Electric Deck Lift feature raises the deck to a near-vertical position for easy cleaning and compact storage.