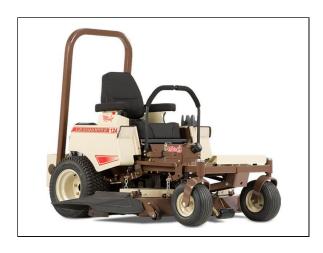

## Grasshopper MidMount 124V - 41" B&S

The Model 124V is the perfect introduction to Grasshopper comfort, quality, and durability for residences or landscape professionals just starting out. The smaller size of the Model 124V zero-turn riding lawn mower combines powerful performance with a compact design, professional-grade features, and zero-radius maneuverability that is ideal for tight quarters mowing.