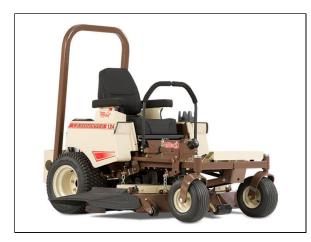

## 2022 Grasshopper MidMount 124V 48'' Zero Turn Mower

# Grasshopper MidMount 124V - 48" B&S

The Model 124V is the perfect introduction to Grasshopper comfort, quality, and durability for residences or landscape professionals just starting out. The smaller size of the Model 124V zero-turn riding lawn mower combines powerful performance with a compact design, professional-grade features, and zero-radius maneuverability that is ideal for tight quarters mowing.