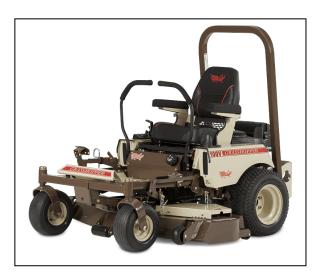

## 2022 Grasshopper MidMount 125V 52'' Zero Turn Mower

Read More

SKU:midmount-125v-52

Price:\$8920

Categories: Grasshopper

## Grasshopper MidMount 125V - 52" Kohler

Combining commercial-grade features and powerful performance in a compact design, the Model 125V riding lawn mower with zero-turn maneuverability is ideal for tight quarters mowing and is a great way to step up to Grasshopper comfort, quality, and durability.