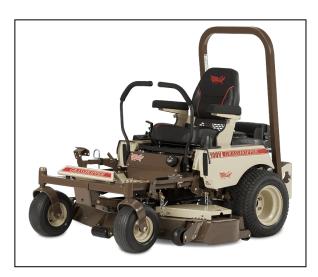

## 2022 Grasshopper MidMount 125V 61'' Zero Turn Mower

Read More

SKU:midmount-125v-61

**Price:**\$9100

Categories: Grasshopper

## Grasshopper MidMount 125V - 61" Kohler

Combining commercial-grade features and powerful performance in a compact design, the Model 125V riding lawn mower with zero-turn maneuverability is ideal for tight quarters mowing and is a great way to step up to Grasshopper comfort, quality, and durability.