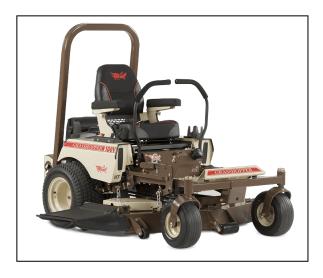

## 2022 Grasshopper MidMount 127V 52'' Zero Turn Mower

Read More

**SKU:**midmount-127v-52

**Price:**\$8865

Categories: Grasshopper

## Grasshopper MidMount 127V - 52" B&S

The Model 127V mid-mount delivers the same professional-quality features of zero-radius maneuverability, comfort, performance and durability of larger Grasshopper models. This small-frame riding lawn mower offers a compact wheelbase that provides easy transport on trailers and fits easily into shops or garages with limited space. Ideal for residential owners or landscapers.