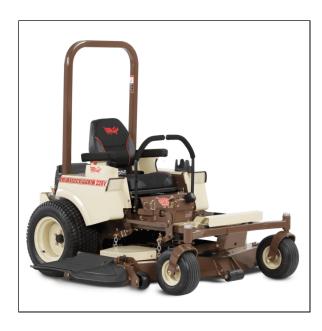

## 2022 Grasshopper MidMount 225V-G4 52" Zero Turn Mower

Read More

SKU:midmount-225v-g4-52

**Price:**\$10460

Categories: Grasshopper

## Grasshopper MidMount 225V-G4 52" Kohler

A compact, Grasshopper true zero-turn riding lawn mower designed with commercial-grade features such as comfort, durability, performance, ease of maintenance, and responsiveness. The zero-turn Model 225V-G4 mower utilizes heavy-duty Hydro-Gear ZT-4400 commercial transaxles with an integrated cooling fan that features 1-3/8-inch axles for longer service life. Ideal for commercial landscapers and large-acreage homeowners.