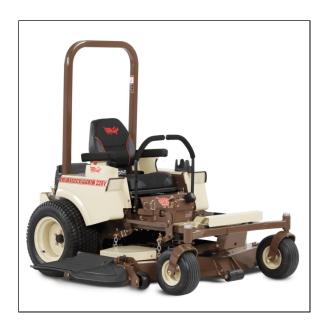

## 2022 Grasshopper MidMount 225V-G4 61" Zero Turn Mower

Read More

SKU:midmount-225v-g4-61

**Price:**\$10460

Categories: Grasshopper

## Grasshopper MidMount 225V-G4 61" Kohler

A compact, Grasshopper true zero-turn riding lawn mower designed with commercial-grade features such as comfort, durability, performance, ease of maintenance, and responsiveness. The zero-turn Model 225V-G4 mower utilizes heavy-duty Hydro-Gear ZT-4400 commercial transaxles with an integrated cooling fan that features 1-3/8-inch axles for longer service life. Ideal for commercial landscapers and large-acreage homeowners.