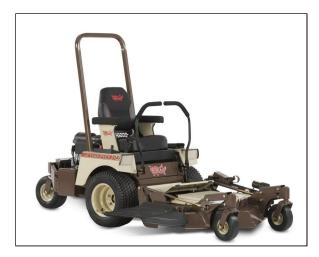

## Grasshopper FrontMount 524 - 42" B&S

The Grasshopper 524V-42 is the fastest, most economical, and compact FrontMount<sup>™</sup> riding lawn mower available. This zero-radius mower with a 42-inch front-mounted cutting deck will fit through 4-foot gates and is perfect for homeowners and landscape professionals. Enjoy all the zero-radius maneuverability, cut quality, comfort, and durability that only Grasshopper riding lawn mowers provide. The PowerFold® Electric Deck Lift feature raises the deck to a near-vertical position for easy cleaning and compact storage.