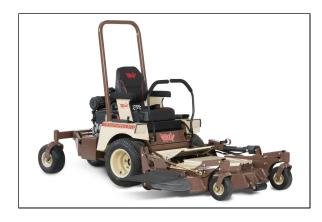

## Grasshopper FrontMount 526V - 52" B&S

The 526V-52 riding lawn mower one of the smallest and most compact FrontMount<sup>TM</sup> mowers available. Enjoy all the comfort, maneuverability, cut quality and durability that only Grasshopper zero-turn mowers provide. Raise and lower the front-mounted deck for easy cleaning and compact storage using the PowerFold® deck lift/electric height adjustment.