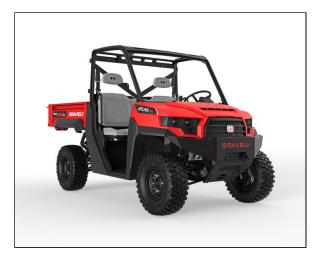

## Gravely Atlas JSV 3400SD 4x4

Read More

SKU:996204

**Price:**\$19999

Categories: Gravely

## ATLAS JSV® 3400SD 4x4

## BLAZE YOUR OWN TRAIL.

There's no shortage of power and torque in the Atlas JSV 3400 and 3400SD. You can haul, work, tow, dump - and a ton of other jobs you haven't even discovered yet. It features heavy-duty suspension and seats three comfortably.

A two-cylinder, 1000cc, OHC engine, stronger clutch, and smoother drivetrain tackle demanding job site conditions

The Atlas JSV's fabricated all-steel cargo bed won't buckle or bend. Dump cargo with the touch of a button and haul a fully loaded pallet, thanks to a generous 18 cubic feet of cargo space.

\*Steel cargo bed available on 3400SD model only.

A one-piece chassis and independent rear suspension offers rigidity in the toughest work environments.