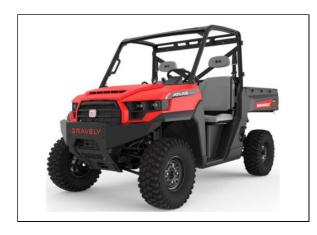

## **Gravely Atlas JSV 3200 2x4**

Read More

SKU:996206

**Price:**\$15799

**Categories:**Gravely

## ATLAS JSV® 3200 2x4

Not your everyday UTV side-by-side, the Atlas is in a class by itself. From its cargo bed right down to pedal spacing optimized for work boots, everything about it is designed for the job site. And that's why we call it a Job Site Vehicle or, JSV. It's a smooth-riding, quick-moving, mass-hauling workhorse of a vehicle, with the class-leading payload and towing capacity to prove it.

A two-cylinder, 1000cc, OHC engine, stronger clutch, and smoother drivetrain tackle demanding job site conditions

The Atlas JSV's fabricated all-steel cargo bed won't buckle or bend. Dump cargo with the touch of a button and haul a fully loaded pallet, thanks to a generous 18 cubic feet of cargo space.