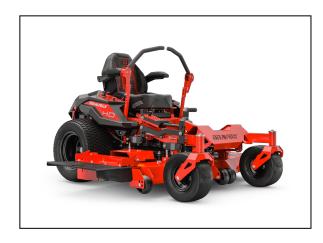

## Gravely ZT HD 48" Kohler® Zero-Turn Mower

Leading the pack in Gravely's residential series, the HD puts top performance at your fingertips. The ZT HD from Gravely elevates expectations of style, comfort, speed and precision. Built to commercial standards for power and durability, the only thing that makes this a residential mower is that it lives at your house.